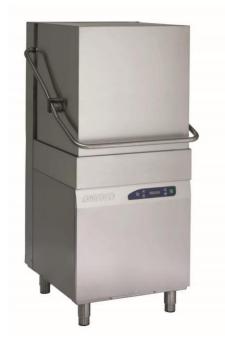

## **GENERAL DETAILS**

Rack dimensions: 50x50 cm

Total weight: 137,5 Kg

 Washing cycles / racks/hour: 60"-120"-180"-9'/60-30-20-7

- Possibility of automatic start of washing cycle by closing the hood
- Upper and lower rotating wash/rinse arms with stainless steel tube
- Wash pump: 750 W
- Boiler capacity: 8 It
- Tank capacity: 30 lt

## **BODY**

- AISI 304 stainless steel body
- Preformed wash tank with rounded corners
- Single skin hood
- Hood opening system with springs
- Removable upper and lower wash/rinse arms for easy cleaning
- Boiler in AISI 304 stainless steel

# AH 800<sup>E</sup>