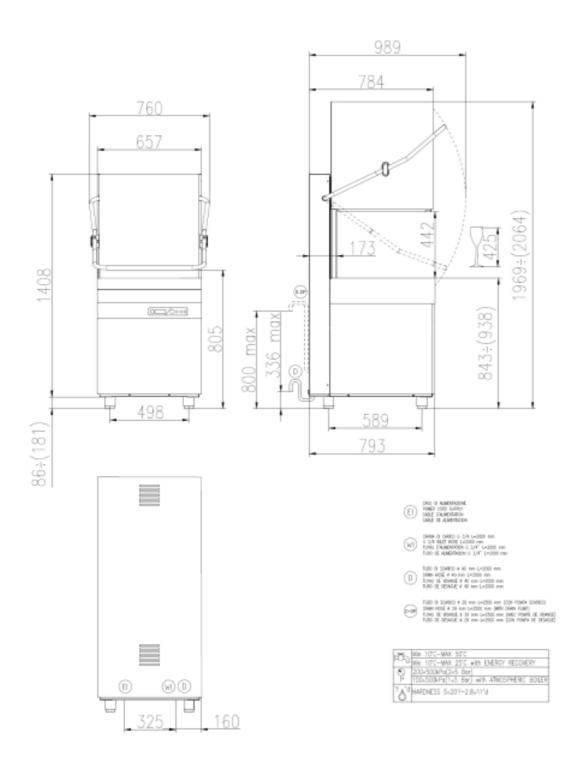

## **GENERAL DETAILS**

Rack dimensions: 50x50 cm

Total weight: 137,5 Kg

 Washing cycles / racks/hour: 60"-120"-180"-9'/60-30-20-7

- Possibility of automatic start of washing cycle by closing the hood
- Upper and lower rotating wash/rinse arms with stainless steel tube
- Wash pump: 750 W
- Boiler capacity: 8 It
- Tank capacity: 30 lt

Boiler heating elements: 6,0 kW

- Tank heating elements: 2,8 kW
- Water quantity per cycle: 2,5 lt
- Electronic controls with LCD display
- Useful washing height: 425 mm
- Magnetic hood microswitch
- Automatic filling of water
- Double electric detergent and rinse aid dispenser
- Hot rinse
- Thermostop function
- Vertical self-cleaning washing pump
- · Anti-Backflow system on the hydraulic circuit included
- · Green function for energy saving
- Self-cleaning cycle at the end of the day

# **TECHNICAL SPECIFICATIONS**

Voltage: 380-415V3N/220-240V3/ 220-240V
~50 Hz

Total power: 6,75 kW

Amperage: 12 A / 18 A/ 29 A

Power cord supply size: 5x2,5 / 3x4 mmq